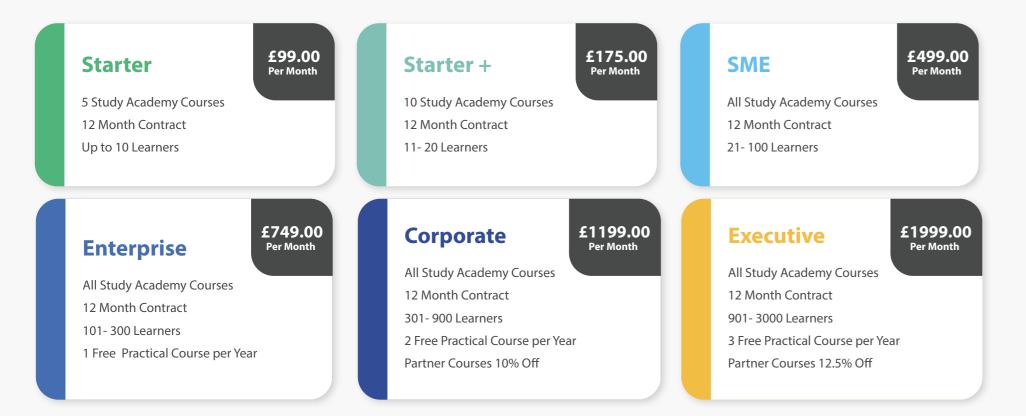

# Our Packages Ckages

Our corporate packages give you access to our course library enabling you to qualify your staff for a set monthly fee.

Below are some of our most popular packages. You can also order courses on a pay as you go basis, simply search for the course on our website. You can see the selection of courses that are available on the next page.

Can't see a course that you need? Let us know, we can develop courses to order and add them to your monthly package.